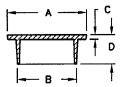

## 8464 DROP-IN VALVE COVER

Heavy duty

Options
Special lettered covers

8464 Drop-In Valve Cover

| Catalog<br>Number | Pipe I.D. | A<br>Cover Dia. | B<br>Skirt Dia. | C Cover Thk. | D<br>Height |
|-------------------|-----------|-----------------|-----------------|--------------|-------------|
| 8464              | 6         | 7 3/8           | 5 1/2           | 7/16         | 2 3/4       |