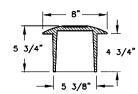

## 8464 DROP-IN VALVE COVER

Heavy duty

Options
Special lettered covers

8464 Drop-In Valve Cover

| Catalog<br>Number | Pipe I.D. | A<br>Cover Dia. | B<br>Skirt Dia. | C Cover Thk. | D<br>Height |
|-------------------|-----------|-----------------|-----------------|--------------|-------------|
| 8464              | 6         | 7 3/8           | 5 1/2           | 7/16         | 2 3/4       |