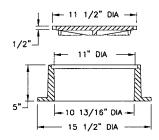

## 8464 DROP-IN VALVE COVER

Heavy duty

Options
Special lettered covers

8464 Drop-In Valve Cover

| Catalog<br>Number | Pipe I.D. | A<br>Cover Dia. | B<br>Skirt Dia. | C Cover Thk. | D<br>Height |
|-------------------|-----------|-----------------|-----------------|--------------|-------------|
| 8464              | 6         | 7 3/8           | 5 1/2           | 7/16         | 2 3/4       |